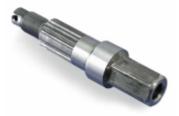

## **DRIVE SCREWS**

Eisen can manufacture power drive screws for seat, lift gate, and window mechanisms. These are generally made form S45C carbon steel and machined to tight tolerances. We also make hybrid cold formed shafts with secondary machining to