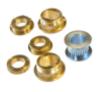

#### **Bushings and Compression Limiters**

We offer a large selection of existing and new custom made low and high volume oil impregnated bronze bushings for use in motors or pumps and compression limiters for use in rails, handles, doors, covers, and housings.