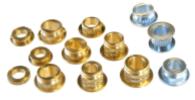

## **BUSHINGS**

#### **Bushings and Compression Limiters**

We offer a large selection of existing and new custom made low and high volume oil impregnated bronze bushings for use in motors or pumps and compression limiters for use in rails, handles, doors, covers, and housings.