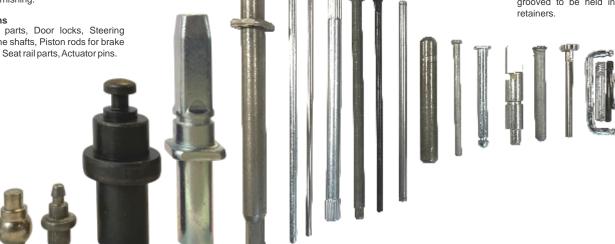

## **PINS**

Eisen manufactures a large range of hinge pins for consoles, glove boxes, latches, and door hinges. These are made as knurled to allow for retention in plastic or grooved to be held in place with shaft

## **DRIVE SCREWS**

Eisen can manufacture power drive screws for seat, lift gate, and window mechanisms. These are generally made form S45C carbon steel and machined to tight tolerances. We also make hybrid cold formed shafts with secondary machining to

machining is available for your pins, spacers, shafts, bushings, power train, and electric drive parts.